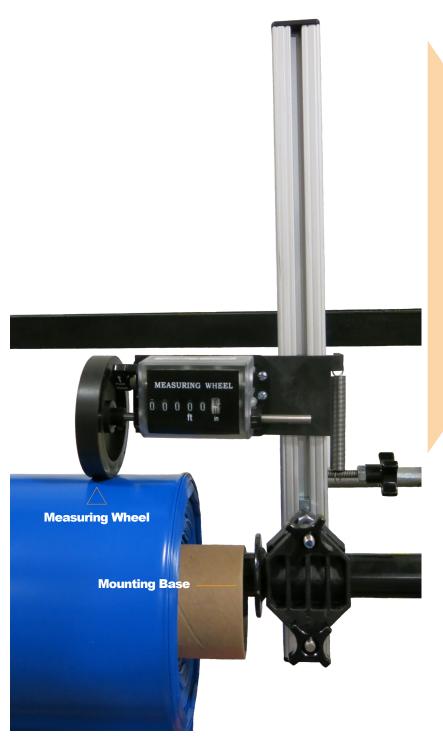

## NEW PRODUCT

Leave the guesswork out of determining material available on your rolls with Dr. Shrink's new **Shrink Wrap Footage Counter**. The Shrink Wrap Footage Counter precisely measures material pulled from the roll in feet/inches so you can keep track of how much material is left. It can also be used to easily measure precut sheets of shrink wrap.

DS-WRAPCOUNTER

This quality counter has a stable mounting base, measuring wheel, and features a clear display window to easily view the measurement.

## Shrink Wrap Footage Counter Details

Commercial quality counter and mounting base

Attaches easily to most film carriers and carts

Works on all film types and sizes

Precisely measures material pulled from the roll in feet/inches